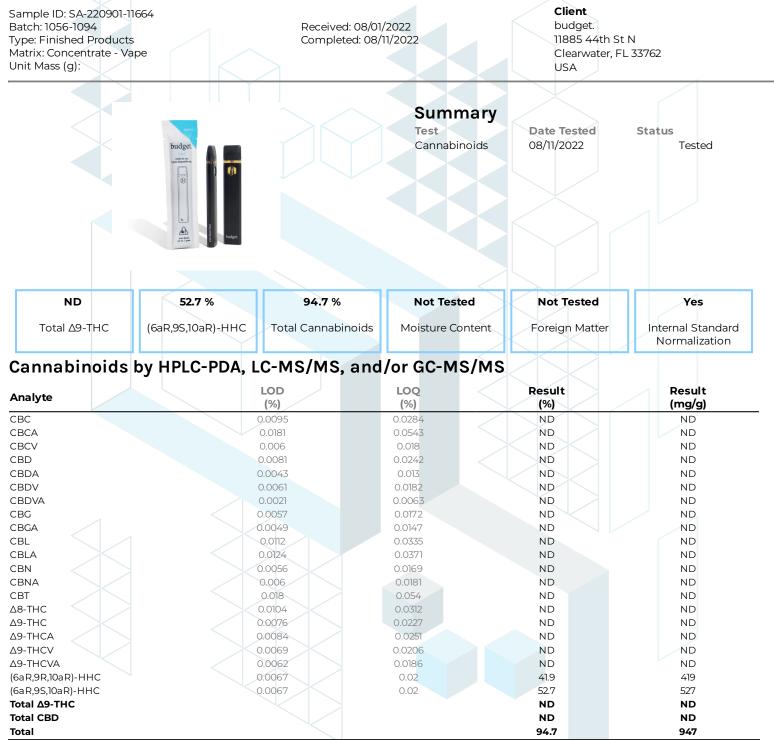

## budget. HHC Sour Diesel Disposable

kca

ND = Not Detected; NT = Not Tested; LOD = Limit of Detection; LOQ = Limit of Quantitation; RL = Reporting Limit;  $\Delta$  = Delta; Total  $\Delta$ 9-THC =  $\Delta$ 9-THCA \* 0.877 +  $\Delta$ 9-THC; Total CBD = CBDA \* 0.877 + CBD;

Generated By: Ryan Bellone Commercial Director Date: 09/01/2022

Tested By: Scott Caudill Senior Scientist Date: 08/11/2022

This product or substance has been tested by KCA Laboratories using validated testing methodologies and an ISO/IEC 170252017 accredited quality system. Values reported relate only to the product or substance tested. The reported result is based on a sample weight. Unless otherwise stated, results of tests performed on all quality control samples met criteria for acceptance established by KCA Laboratories. KCA Laboratories makes no claims as to the efficacy, safety or other risks associated with any detected or non-detected amounts of any substances reported herein. This Certificate of Analysis shall not be reproduced except in full, without the written approval of KCA Laboratories. KCA Laboratories and provide measurement uncertainty upon request.