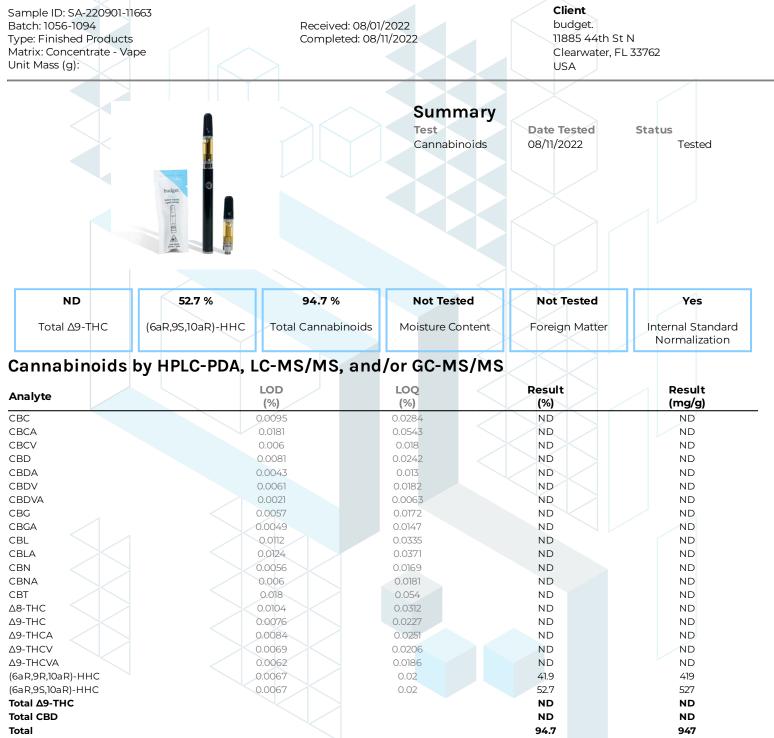

## budget. HHC Sour Diesel Cartridge

kca

ND = Not Detected; NT = Not Tested; LOD = Limit of Detection; LOQ = Limit of Quantitation; RL = Reporting Limit;  $\Delta$  = Delta; Total  $\Delta$ 9-THC =  $\Delta$ 9-THCA \* 0.877 +  $\Delta$ 9-THC; Total CBD = CBDA \* 0.877 + CBD;

Generated By: Ryan Bellone Commercial Director Date: 09/01/2022

Tested By: Scott Caudill Senior Scientist Date: 08/11/2022

This product or substance has been tested by KCA Laboratories using validated testing methodologies and an ISO/IEC 170252017 accredited quality system. Values reported relate only to the product or substance tested. The reported result is based on a sample weight. Unless otherwise stated, results of tests performed on all quality control samples met criteria for acceptance established by KCA Laboratories. KCA Laboratories makes no claims as to the efficacy, safety or other risks associated with any detected or non-detected amounts of any substances reported herein. This Certificate of Analysis shall not be reproduced except in full, without the written approval of KCA Laboratories. KCA Laboratories can provide measurement uncertainty upon request.