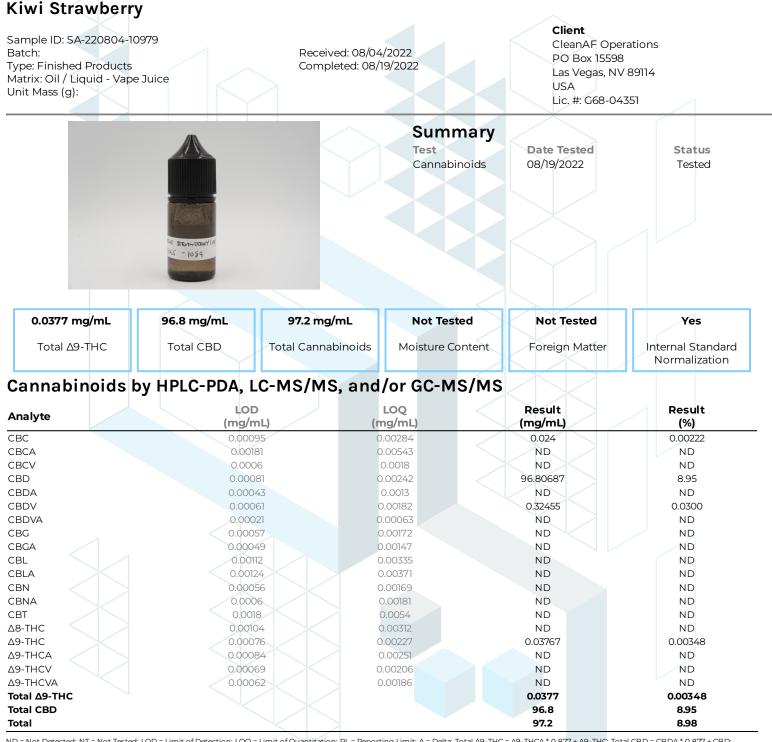

+1-833-KCA-LABS https://kcalabs.com KDA Lic.# P\_0058

1 of 1



ND = Not Detected; NT = Not Tested; LOD = Limit of Detection; LOQ = Limit of Quantitation; RL = Reporting Limit;  $\Delta$  = Delta; Total  $\Delta$ 9-THC =  $\Delta$ 9-THCA \* 0.877 +  $\Delta$ 9-THC; Total CBD = CBDA \* 0.877 + CBD;

Generated By: Ryan Bellone Commercial Director Date: 08/19/2022

Testéd By: Jared Burkhart Technical Manager Date: 08/19/2022



This product or substance has been tested by KCA Laboratories using validated testing methodologies and an ISO/IEC 170252017 accredited quality system. Values reported relate only to the product or substance tested. The reported result is based on a sample weight. Unless otherwise stated, results of tests performed on all quality control samples met criteria for acceptance established by KCA Laboratories KCA Laboratories makes no