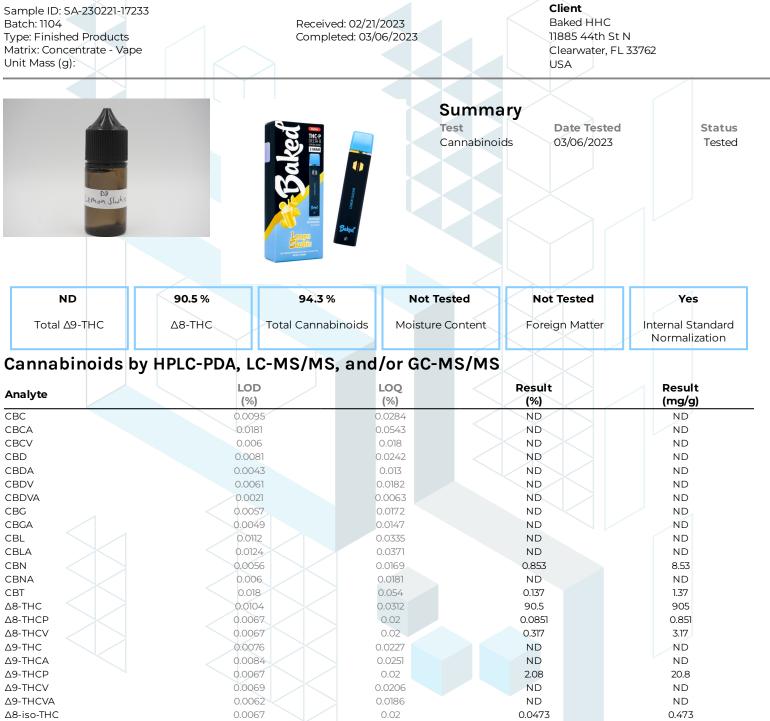

KCA Laboratories 232 North Plaza Drive Nicholasville, KY 40356

+1-833-KCA-LABS https://kcalabs.com KDA Lic.# P\_0058

1 of 1

Baked 3G Special Blend - Lemon Slushie

kca

Total CBD Total

∆4,8-iso-THC

Total ∆9-THC

ND = Not Detected; NT = Not Tested; LOD = Limit of Detection; LOQ = Limit of Quantitation; RL = Reporting Limit;  $\Delta$  = Delta; Total  $\Delta$ 9-THC =  $\Delta$ 9-THCA \* 0.877 +  $\Delta$ 9-THC; Total CBD = CBDA \* 0.877 + CBD;

0.0067

**ac-MR** le Generated By: Ryan Bellone Tested By: Scott Caudill CCO ISO/IEC 17025:2017 Accredited Senior Scientist Accreditation #108651 Date: 03/22/2023 Date: 03/06/2023

0.281

ND

ND

94.3

2.81

ND

ND

943

This product or substance has been tested by KCA Laboratories using validated testing methodologies and an ISO/IEC 170252017 accredited quality system. Values reported relate only to the product or substance tested. The reported result is based on a sample weight. Unless otherwise stated, results of tests performed on all quality control samples met criteria for acceptance established by KCA Laboratories. KCA Laboratories makes no claims as to the efficacy, safety or other risks associated with any detected or non-detected amounts of any substances reported herein. This Certificate of Analysis shall not be reproduced except in full, without the written approval of KCA Laboratories. KCA Laboratories can provide measurement uncertainty upon request.